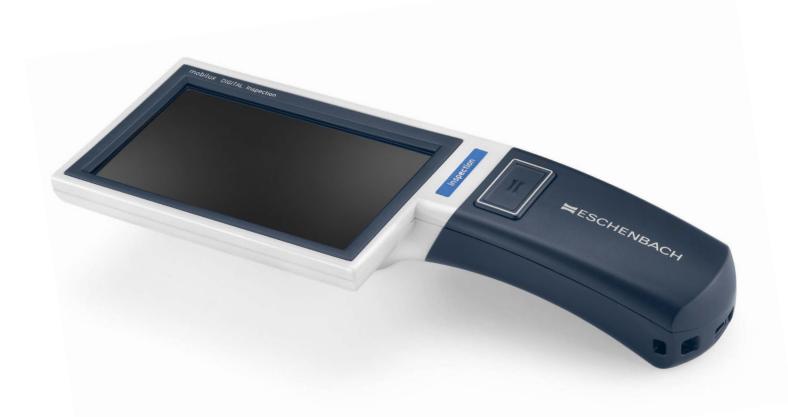

## mobilux® DIGITAL Inspection

- Inspection, magnified display and documentation of defined quality characteristics
- Non-contact, optical inspection in areas such as manufacture, quality control and repair

#### **CUSTOMER BENEFITS**

- ♣ Precisely detailed representation due to high magnification range
- ♣ Great variability with lighting and exposure settings for the widest variety of applications
- ⇔ Storage of test images in HD quality and transfer to the PC
- ♣ High focus depth and connection facility to table-top tripod for use in variable operating distances

#### TECHNICAL FEATURES

| 0                                                | 4.0//400 070                                                                                                |
|--------------------------------------------------|-------------------------------------------------------------------------------------------------------------|
| Screen size/resolution                           | 4,3"/480 x 272                                                                                              |
| Screen surface                                   | matt                                                                                                        |
| Screen dimming                                   | 100 %, 75 %, 50 % brightness                                                                                |
| Function selection and control                   | via touchscreen or via software on PC                                                                       |
| Magnification on the display                     | 4 x, 5 x, 6 x, 8 x, 10 x, 12 x, 15 x (above)<br>1.5 x up to 5.6 x in 8 cm height (distance screen - object) |
| Magnification on the PC (e.g.: 24" monitor)      | 21 x up to 80 x                                                                                             |
| Depth of field                                   | -5 mm up to + 40 mm, dependent of set magnification                                                         |
| The smallest resolvable detail                   | > 0.05 mm                                                                                                   |
| Scale accuracy                                   | 4 x up to 10 x: 0.5 mm, 12 x up to 15 x: 0.25 mm                                                            |
| Measuring function                               | scale, template                                                                                             |
| Scale calibration function                       | above and up to +20 mm distance                                                                             |
| Illumination                                     | 2 x LED, cold white                                                                                         |
| LEDs can be dimmed separately                    | levels: 100 %, 50 %, off                                                                                    |
| Automatic exposure                               | automatic exposure lockable                                                                                 |
| Exposure correction                              | manually adjustable, 11 steps                                                                               |
| Black and white mode                             | manual setting                                                                                              |
| Image storage                                    | up to 10,000 on removable SD card                                                                           |
| Image resolution                                 | 1280 x 720                                                                                                  |
| Image format                                     | 16:9, JPEG                                                                                                  |
| Images transferable                              | with SD card and USB cable                                                                                  |
| Integral image viewer                            | yes                                                                                                         |
| Zoom into the image                              | 6 magnification levels from the original image                                                              |
| Automatic switch-off                             | can be activated as required                                                                                |
| Battery operation time/<br>Battery charging time | approx. 3 hours, information on level of charge all 25 %/approx. 2 hours 15 minutes                         |
| Weight                                           | 230 g                                                                                                       |
| Stand                                            | free-standing, 2 positions                                                                                  |
| Tripod connection                                | tripod screw thread (1/4" thread) in the base                                                               |
|                                                  |                                                                                                             |