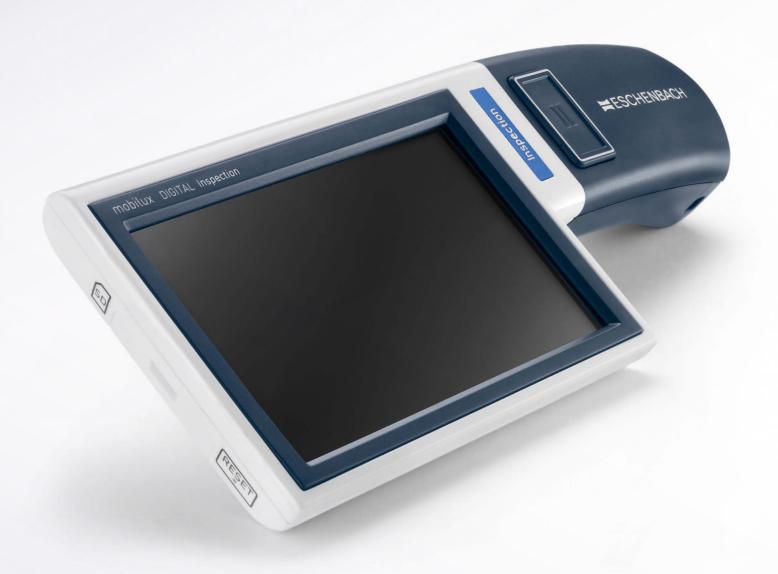

## mobilux® DIGITAL Inspection

- Inspection, magnified display and documentation of defined quality characteristics
- Non-contact, optical inspection in areas such as manufacture, quality control and repair

#### **CUSTOMER BENEFITS**

- ♣ Precisely detailed representation due to high magnification range
- ♣ Great variability with lighting and exposure settings for the widest variety of applications
- ⇔ Storage of test images in HD quality and transfer to the PC
- ♣ High focus depth and connection facility to table-top tripod for use in variable operating distances

#### TECHNICAL FEATURES

| 0                                                | 4.0//400 070                                                                                                |
|--------------------------------------------------|-------------------------------------------------------------------------------------------------------------|
| Screen size/resolution                           | 4,3"/480 x 272                                                                                              |
| Screen surface                                   | matt                                                                                                        |
| Screen dimming                                   | 100 %, 75 %, 50 % brightness                                                                                |
| Function selection and control                   | via touchscreen or via software on PC                                                                       |
| Magnification on the display                     | 4 x, 5 x, 6 x, 8 x, 10 x, 12 x, 15 x (above)<br>1.5 x up to 5.6 x in 8 cm height (distance screen - object) |
| Magnification on the PC (e.g.: 24" monitor)      | 21 x up to 80 x                                                                                             |
| Depth of field                                   | -5 mm up to + 40 mm, dependent of set magnification                                                         |
| The smallest resolvable detail                   | > 0.05 mm                                                                                                   |
| Scale accuracy                                   | 4 x up to 10 x: 0.5 mm, 12 x up to 15 x: 0.25 mm                                                            |
| Measuring function                               | scale, template                                                                                             |
| Scale calibration function                       | above and up to +20 mm distance                                                                             |
| Illumination                                     | 2 x LED, cold white                                                                                         |
| LEDs can be dimmed separately                    | levels: 100 %, 50 %, off                                                                                    |
| Automatic exposure                               | automatic exposure lockable                                                                                 |
| Exposure correction                              | manually adjustable, 11 steps                                                                               |
| Black and white mode                             | manual setting                                                                                              |
| Image storage                                    | up to 10,000 on removable SD card                                                                           |
| Image resolution                                 | 1280 x 720                                                                                                  |
| Image format                                     | 16:9, JPEG                                                                                                  |
| Images transferable                              | with SD card and USB cable                                                                                  |
| Integral image viewer                            | yes                                                                                                         |
| Zoom into the image                              | 6 magnification levels from the original image                                                              |
| Automatic switch-off                             | can be activated as required                                                                                |
| Battery operation time/<br>Battery charging time | approx. 3 hours, information on level of charge all 25 %/approx. 2 hours 15 minutes                         |
| Weight                                           | 230 g                                                                                                       |
| Stand                                            | free-standing, 2 positions                                                                                  |
| Tripod connection                                | tripod screw thread (1/4" thread) in the base                                                               |
|                                                  |                                                                                                             |