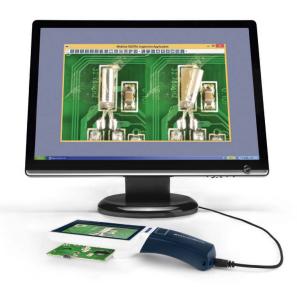

## mobilux® DIGITAL Inspection

- Inspection, magnified display and documentation of defined quality characteristics
- Non-contact, optical inspection in areas such as manufacture, quality control and repair

#### **CUSTOMER BENEFITS**

- ♣ Precisely detailed representation due to high magnification range
- ♣ Great variability with lighting and exposure settings for the widest variety of applications
- ⇔ Storage of test images in HD quality and transfer to the PC
- ♣ High focus depth and connection facility to table-top tripod for use in variable operating distances

### PC FUNCTIONS

| Connection                           | via USB cable                     |
|--------------------------------------|-----------------------------------|
| Measuring software                   | incl., contained on SD card       |
| Magnifier management                 | possible using measuring software |
| Live image on PC                     | yes                               |
| split screen/simultaneous comparison | yes                               |
| Live image transfer via Skype        | yes                               |