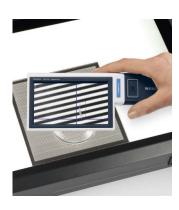

## mobilux® DIGITAL Inspection

- Inspection, magnified display and documentation of defined quality characteristics
- Non-contact, optical inspection in areas such as manufacture, quality control and repair

#### **CUSTOMER BENEFITS**

- ♣ Precisely detailed representation due to high magnification range
- ♣ Great variability with lighting and exposure settings for the widest variety of applications
- ⇔ Storage of test images in HD quality and transfer to the PC
- ♣ High focus depth and connection facility to table-top tripod for use in variable operating distances