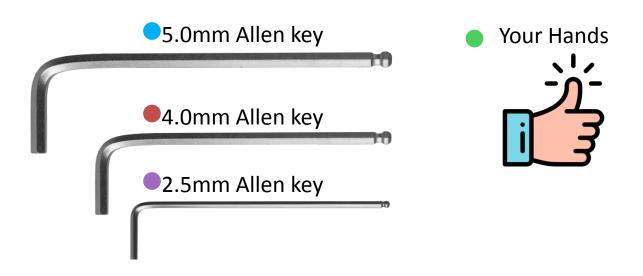

#### Tools necessary for this scope

The focuser drawtube smoothness can be adjusted using a 2 mm Allen key and tension should be adjusted **ONLY** when necessary by progressively tightening the screw until you reach the desired smoothness.