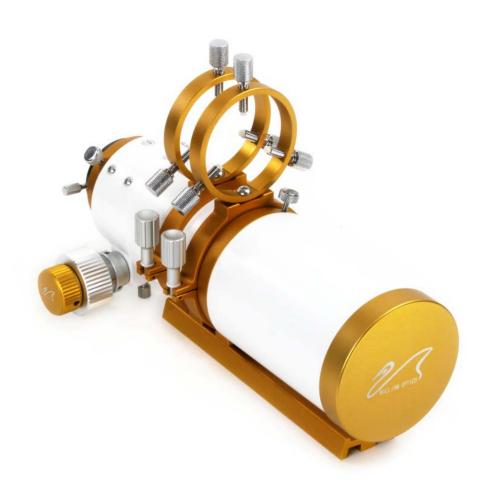

# Specification

| Aperture           | 73mm                                                                                |
|--------------------|-------------------------------------------------------------------------------------|
| Focal Ratio        | F/5.9                                                                               |
| Focal Length       | 430mm                                                                               |
| Image Circle       | Z73 with Flat73 Φ 45mm                                                              |
| Limiting magnitude | 10                                                                                  |
| Objective Type     | Synthetic Flourite FPL 53 Doublet, Air Spaced, APO Fully Multi-Coated, SMC coating. |
| Lens Shade         | Retractable                                                                         |
| Focuser            | 2.5"R&P Ultra robust focuser with 1:10 Dual Speed micro focuser                     |
| Field Stops        | Baffles                                                                             |
| Mounting Rings     | Provide                                                                             |
| Tube Diameters     | 82mm                                                                                |
| Tube Length        | 310mm Fully Retracted<br>405mm Fully Extended                                       |
| Tube Weight        | 2.5kg(Rings and Dovetail include)                                                   |

#### **Package Contents**

- [1] 2.5" R&P Focuser
- [3] Mounting Rings
- [2] Guiding Rings
- [4] Long Vixen Style Dovetail Plate