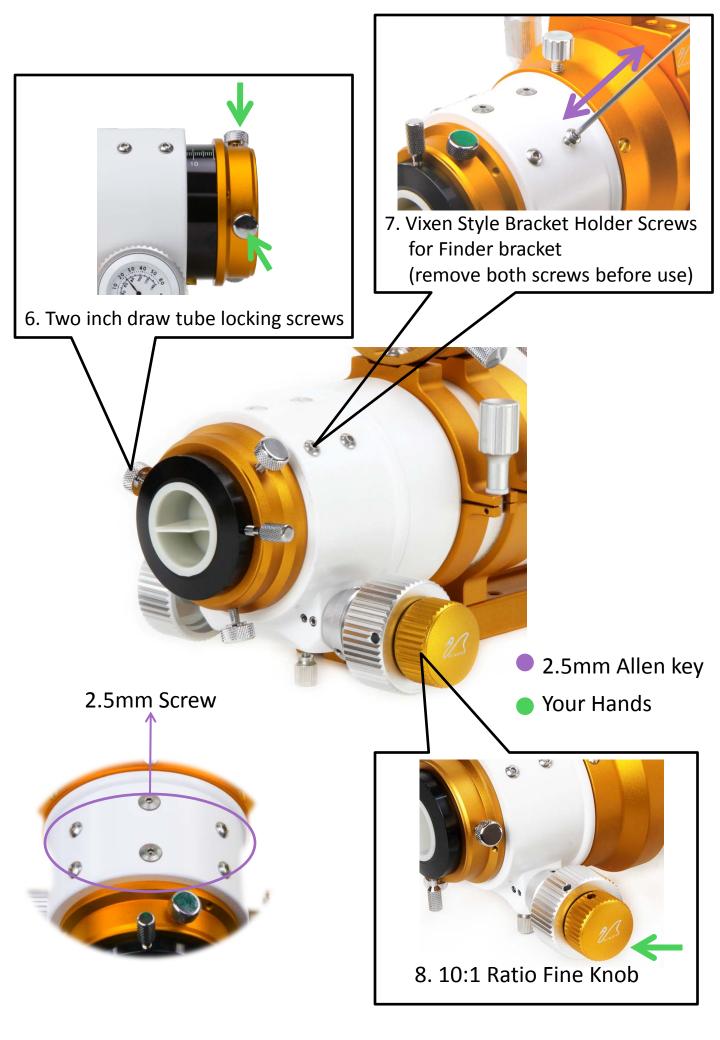

#### Tools necessary for this scope

The focuser drawtube smoothness can be adjusted using a 2 mm Allen key and tension should be adjusted **ONLY** when necessary by progressively tightening the screw until you reach the desired smoothness.