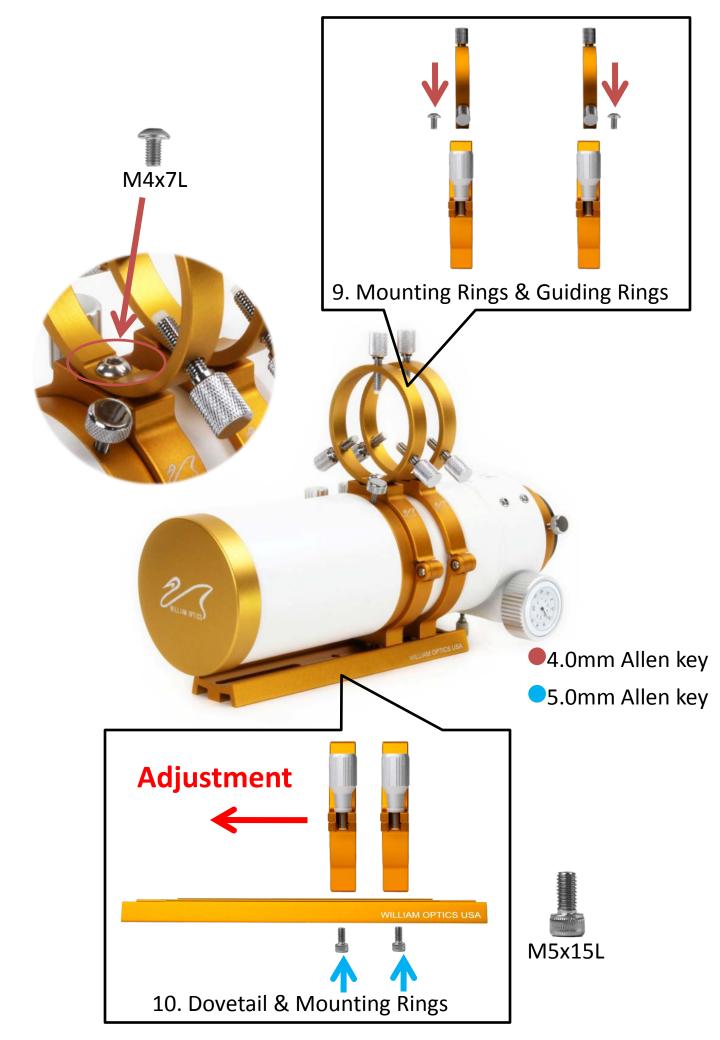

#### **Package Contents**

- [1] 2.5" R&P Focuser
- [3] Mounting Rings
- [2] Guiding Rings
- [4] Long Vixen Style Dovetail Plate