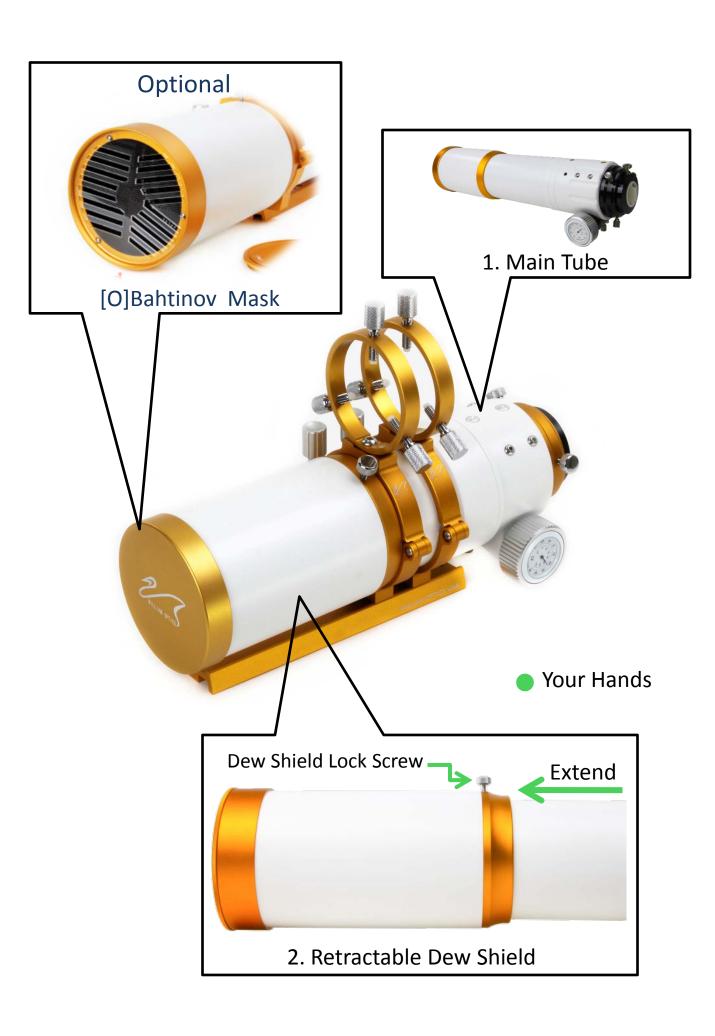

#### **Package Contents**

- [1] 2.5" R&P Focuser
- [3] Mounting Rings
- [2] Guiding Rings
- [4] Long Vixen Style Dovetail Plate

#### **Optional**

[O] Innovative Bahtinov Mask Cover (Patented)