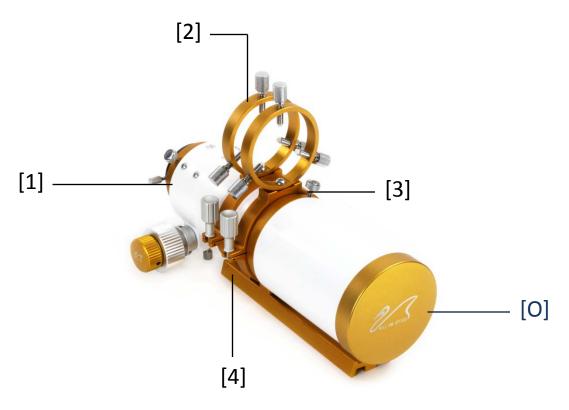

#### **Package Contents**

- [1] 2.5" R&P Focuser
- [3] Mounting Rings
- [2] Guiding Rings
- [4] Long Vixen Style Dovetail Plate