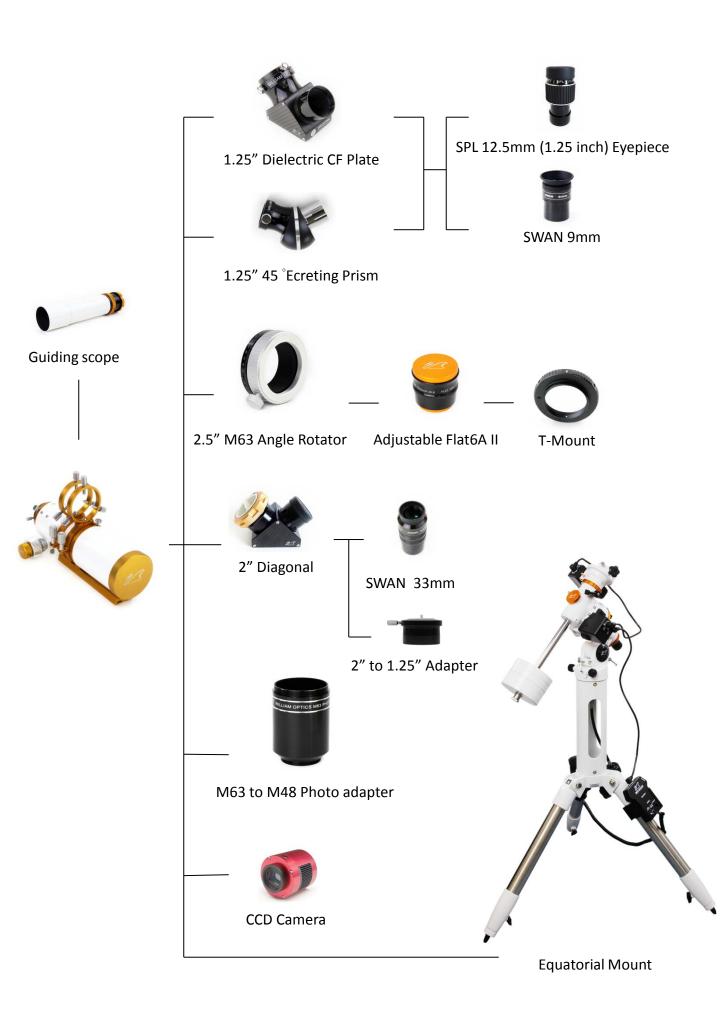

## Contents

| Specification                  | 3  |
|--------------------------------|----|
| Package Contents               | 4  |
| Tools necessary for this scope | 4  |
| Telescope Diagram              | 5  |
| Accessories Map                | 10 |