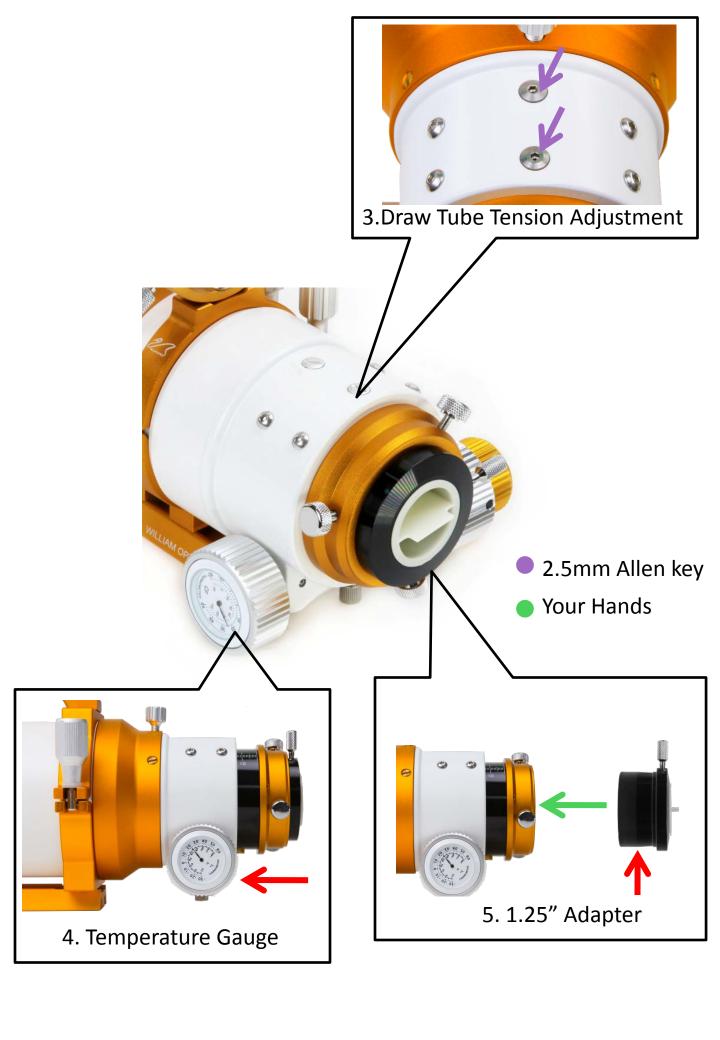

#### Tools necessary for this scope

The focuser drawtube smoothness can be adjusted using a 2 mm Allen key and tension should be adjusted **ONLY** when necessary by progressively tightening the screw until you reach the desired smoothness.