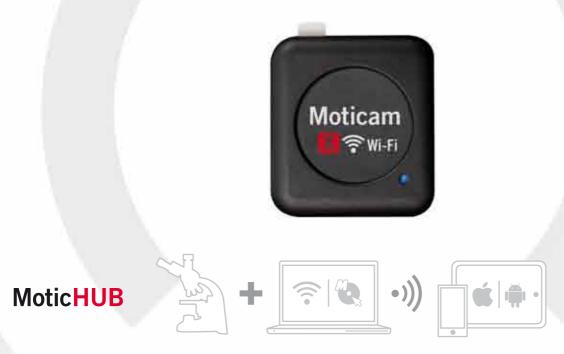

The **MoticHUB** technology is **integrated** into our Motic Images Plus software turning your existing wired Moticam or Digital Microscope (originally shipped with Motic software) into a streaming **WiFi digital solution**.

This **free additional feature** allows you to attach **your digital microscope or camera** to your existing WiFi equipped computer and then stream the image through your existing network for others to pick up on their **WiFi Tablets** or computers.