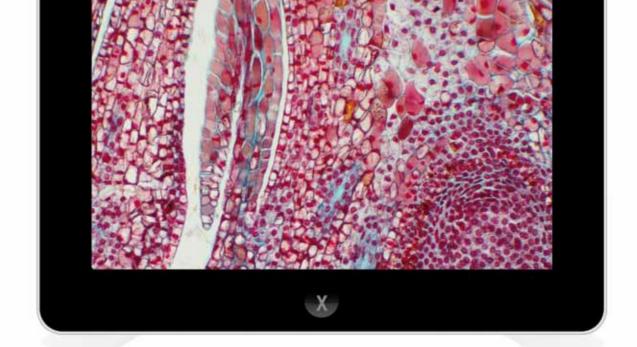

The **Moticam X**, like all our Moticam solutions, is an "All-In-One-Box" product. What makes the Moticam X a cut above the rest is that it is a high resolution streaming **WiFi camera**. By creating its own wireless network, simply logon with your Android or iOS tablet and **view, capture, edit live images** from your microscope with our **free App MotiConnect**.

In a case where your school does not allow a download of Apps or you need to use it in a hurry, no problem, as the Moticam X is equipped with its own **on-board software** that **can be controlled simply with a Web Browser** which allows you to capture as well as measure. At Motic, we make it a point to equip all our solutions with learning tools as standard. The Moticam X also works with a WiFi equipped Laptop running Windows XP or higher, whereby the camera can be used with our standard Motic Images Plus software, therefore even enabling you to use this device with your classroom's Interactive White Board.