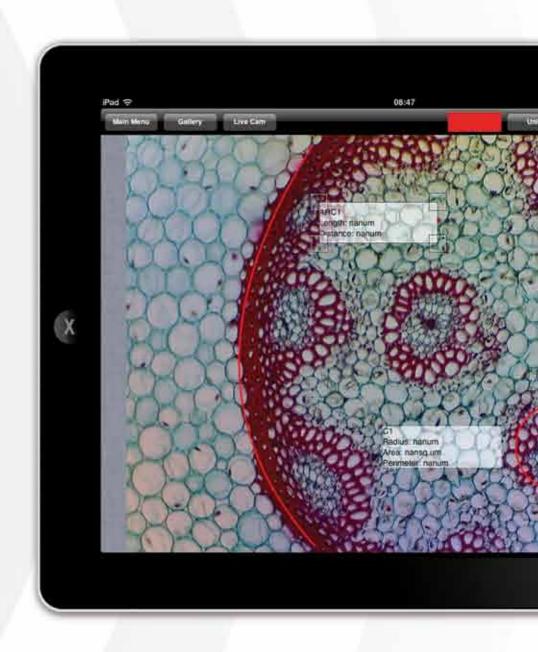

The **Moticam X**, like all our Moticam solutions, is an "All-In-One-Box" product. What makes the Moticam X a cut above the rest is that it is a high resolution streaming **WiFi camera**. By creating its own wireless network, simply logon with your Android or iOS tablet and **view, capture, edit live images** from your microscope with our **free App MotiConnect**.

In a case where your school does not allow a download of Apps or you need to use it in a hurry, no problem, as the Moticam X is equipped with its own **on-board software** that **can be controlled simply with a Web Browser** which allows you to capture as well as measure. At Motic, we make it a point to equip all our solutions with learning tools as standard. The Moticam X also works with a WiFi equipped Laptop running Windows XP or higher, whereby the camera can be used with our standard Motic Images Plus software, therefore even enabling you to use this device with your classroom's Interactive White Board.