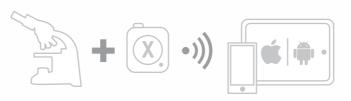

The **Moticam X**, like all our Moticam solutions, is an "All-In-One-Box" product. What makes the Moticam X a cut above the rest is that it is a high resolution streaming **WiFi camera**. By creating its own wireless network, simply logon with your Android or iOS tablet and **view, capture, edit live images** from your microscope with our **free App MotiConnect**.

In a case where your school does not allow a download of Apps or you need to use it in a hurry, no problem, as the Moticam X is equipped with its own **on-board software** that **can be controlled simply with a Web Browser** which allows you to capture as well as measure. At Motic, we make it a point to equip all our solutions with learning tools as standard. The Moticam X also works with a WiFi equipped Laptop running Windows XP or higher, whereby the camera can be used with our standard Motic Images Plus software, therefore even enabling you to use this device with your classroom's Interactive White Board.